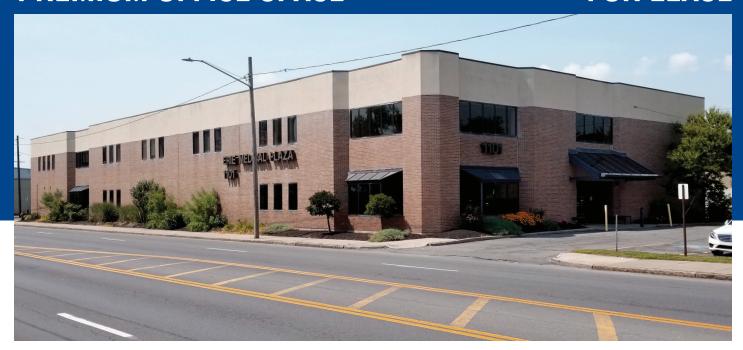

## 1101 Erie Blvd Syracuse, NY

1101 is strategically located within one mile of the major hospitals - St. Joseph's, Crouse, SUNY Upstate, and the VA. The property offers a unique branding and signage opportunity to the major occupant for space on the 1st floor. Free parking for patients and employees - 135 spaces either contiguous or adjacent to the property along. The property also offers 6 indoor parking spaces.

1101 is accessed by Erie Boulevard and I-690 offering convenience for all visitors. The neighborhood in-cludes the State's Center of Excellence, the new Bio-technology Accelerator Center, and Spectrum/Time Warner.

#### PROPERTY HIGHLIGHTS

- Adjacent to New York State Erie Canal Trail
- Close to Downtown
- Close to SU and Area Hospitals
- Ample free parking in surface lots around the building